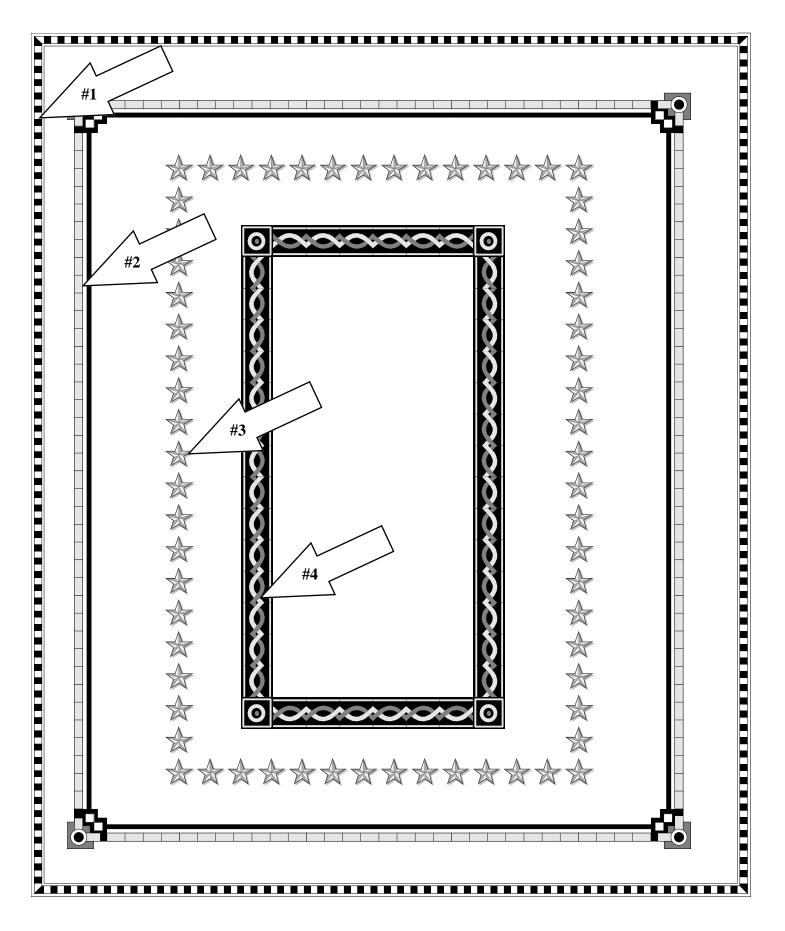

er and closing s | •                    |                                |                | se fill in belov                           | <b>w</b> : |  |  |
| Header                                                 | :                    |                                |                |                                            |            |  |  |
| (Fifteen Words or fewer)                               |                      |                                |                |                                            |            |  |  |
|                                                        |                      |                                |                |                                            |            |  |  |

Closing:

(Fifteen Words or fewer)

## Sample Borders



### **Sample Header Slogans**



Acme Company Sends its best wishes to the Sons of The American Legion for a successful convention!

Acme Co. God Bless America and the Sons of The American Legion

Acme Company is a proud supporter of its community and the Sons of The American Legion

#1

#2

#3

#4

**Sample Closing Slogans** 



## Proudly Serving Our Community

#3

#4

## Wishing You A Safe And Prosperous Convention

### **Sample** Fonts

#1

#2

# Acme Co. is a Proud supporter of the Sons of The American Legion

Font Style: Times New Roman

## Acme Co. is a Proud supporter of the **Sons of The American Legion**

**Font Style: Impact** 

Acme Co.

#3

## is a Proud supporter of the Sons of The American Legion

Font Style: Arial

Acme Co.

#4

is a Proud supporter of the Sons of The Ame